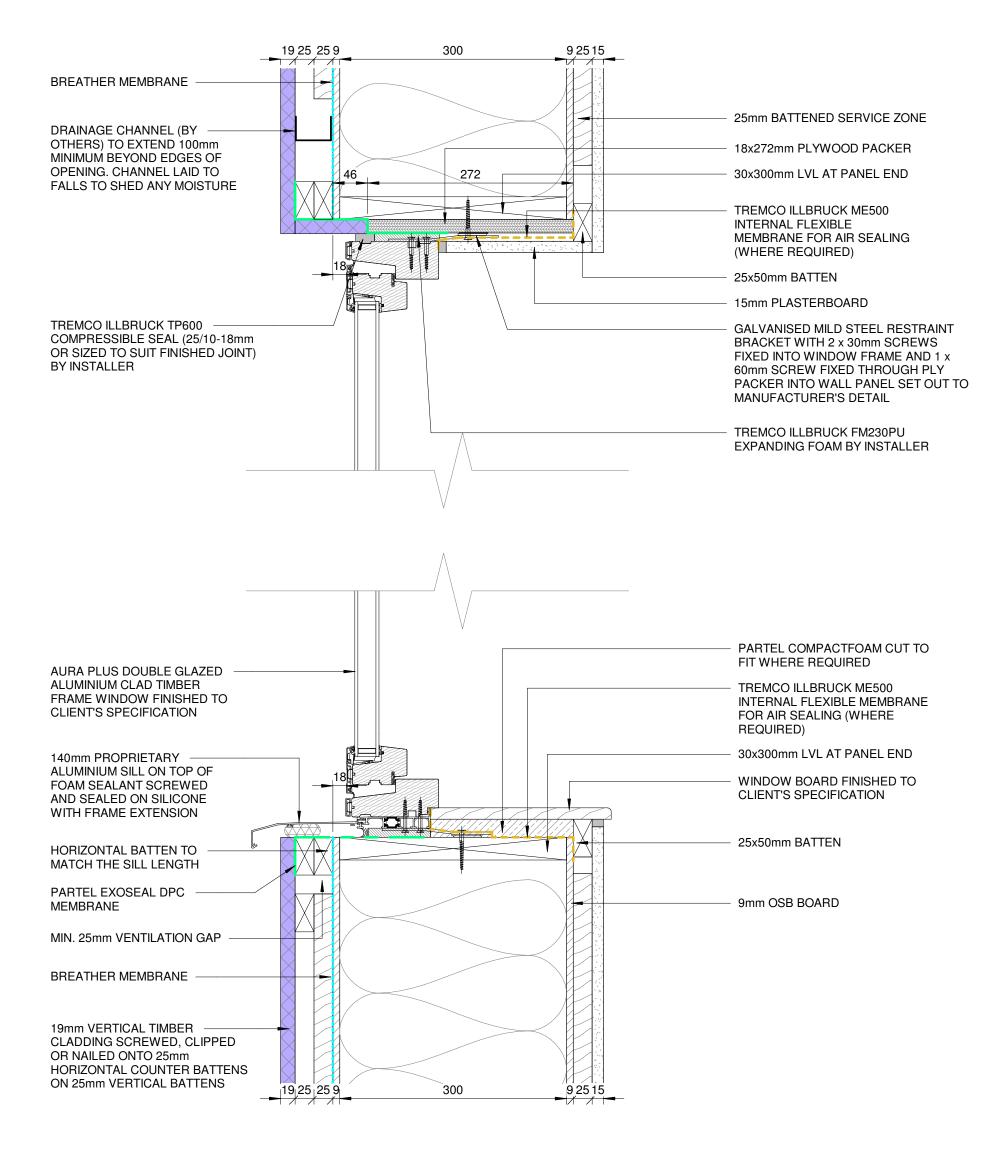

## DETAIL 8.03A

1:5

WINDOW HEADER & SILL DETAIL IN VERTICAL TIMBER EXTERNAL WALL PANEL (AURA PLUS)